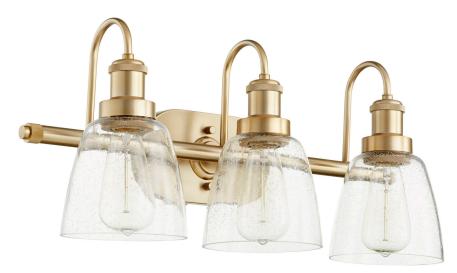

## 508-3-80

3 Light Transitional Aged Brass Vanity

| Project:        |  |
|-----------------|--|
| Location:       |  |
| Fixture Type: _ |  |
| Catalog #:      |  |

| DETAILS            |                 |
|--------------------|-----------------|
| FINISH:            | Aged Brass      |
| MATERIALS:         | Steel and Glass |
| DIFFUSER MATERIAL: | Glass           |
| LOCATION:          | Damp Listed     |

| DIMENSIONS |        |
|------------|--------|
| HEIGHT:    | 10.50" |
| WIDTH:     | 22.50" |
| EXTENSION: | 8.00"  |
| SHADE:     |        |
| HEIGHT:    | 5.75"  |
| DIAMETER:  | 5.50"  |

| LIGHT SOURCE      |                  |
|-------------------|------------------|
| NUMBER OF LIGHTS: | 3 Light          |
| SOCKET BASE:      | Medium Base Lamp |
| WATTAGE:          | 100 Watt         |

| MOUNTING   |                                    |
|------------|------------------------------------|
| BACKPLATE: | H 4.50" x Dia 7.75" x Ext<br>0.75" |
|            |                                    |